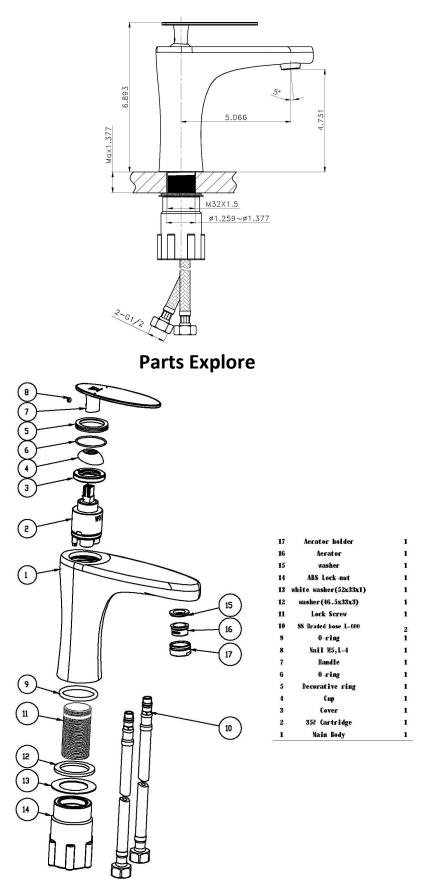

op quality durable ceramic disc valves exceed the industry longevity standards two times for a lifetime of durable performance.
- Elegant timeless style design.
- Single lever control for ease of operation.
- For single hole configurations.

## **Codes and Standards**

These products meet or exceed the following codes and standards:

- ANSI A117,1
- ASME A112.18.1
- CSA B-125
- NSF 61/SECTION 9 & ANNEX G
- AB1953

## **Specified Model & Finish**

| Model # | Description                                     | Finish          |
|---------|-------------------------------------------------|-----------------|
| B484SPC | Single Lever Handle Single Hole Lavatory Faucet | Polished Chrome |
| B484SBN | Single Lever Handle Single Hole Lavatory Faucet | Brushed Nickel  |





## **Product Diagram**