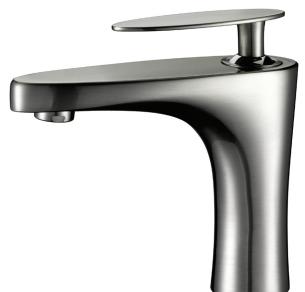

Single Hole Single Handle Lavatory faucet B484SPC/B484SBN

Apogee Faucets reserves the right to make modification and specification changes at any time. Please verify dimensions prior to installation.

## Features & Benefits

- Top quality durable solid brass construction.
- Top quality durable ceramic disc valves exceed the industry longevity standards two times for a lifetime of durable performance.
- Elegant timeless style design.
- Single lever control for ease of operation.
- For single hole configurations.

## **Specified Model & Finish**

| Model # | Description                                     | Finish          |
|---------|-------------------------------------------------|-----------------|
| B484SPC | Single Lever Handle Single Hole Lavatory Faucet | Polished Chrome |
| B484SBN | Single Lever Handle Single Hole Lavatory Faucet | Brushed Nickel  |