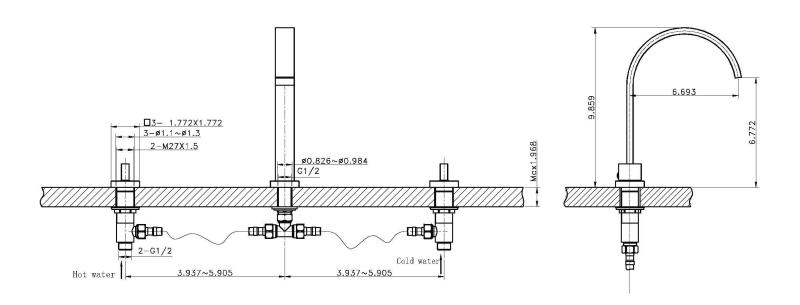

ndards two times for a lifetime of durable performance.
- Elegant modern yet timeless style design.
- Top quality durable brass Construction.
- Spout features quiet and water-efficient aerator.
- Top quality brass drain included.



These products meet or exceed the following codes and standards:

- ANSI A117,1
- ASME A112.18.1
- CSA B-125
- NSF 61/SECTION 9 & ANNEX G
- AB1953

## **Specified Model & Finish**

| Model # | Description                                         | Finish          |
|---------|-----------------------------------------------------|-----------------|
| B504PC  | Wide Spread Bathroom Faucet with Brass Pop-up Drain | Polished Chrome |
| B504BN  | Wide Spread Bathroom Faucet with Brass Pop-up Drain | Brushed Nickel  |





Phone: 312-733-1098

## **Product Diagram**



Phone: 312-733-1098