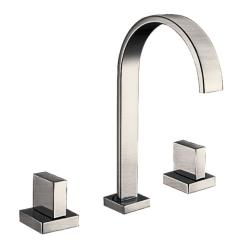

## Widespread lavatory faucet B504PC and B504BN

Apogee Faucets reserves the right to make modification and specification changes at any time. Please verify dimensions prior to installation.

## **Features & Benefits**

- Double handle widespread lavatory faucet for flexible installation.
- Top quality durable ceramic disc valves exceed the industry longevity standards two times for a lifetime of durable performance.
- Elegant modern yet timeless style design.
- Top quality durable brass Construction.
- Spout features quiet and water-efficient aerator.
- Top quality brass drain included.

## **Specified Model & Finish**

| Model # | Description                                         | Finish          |
|---------|-----------------------------------------------------|-----------------|
| B504PC  | Wide Spread Bathroom Faucet with Brass Pop-up Drain | Polished Chrome |
| B504BN  | Wide Spread Bathroom Faucet with Brass Pop-up Drain | Brushed Nickel  |