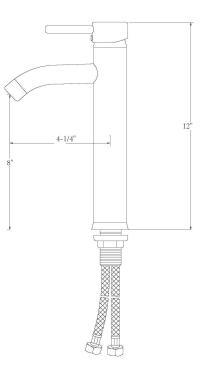

industry longevity standards two times for a lifetime of durable performance.
- Elegant modern timeless style design.
- Single lever control for single hole installaiton.
- Perfect height for use with vessels lavatories.

## **Codes and Standards**

These products meet or exceed the following codes and standards:

- ANSI A117,1
- ASME A112.18.1
- CSA B-125
- NSF 61/SECTION 9 & ANNEX G
- AB1953

# **Specified Model & Finish**

| Model # | Description                                          | Finish          |
|---------|------------------------------------------------------|-----------------|
| B481SPC | Tall Single Lever Handle Single Hole Lavatory Faucet | Polished Chrome |
| B481SBN | Tall Single Lever Handle Single Hole Lavatory Faucet | Brushed Nickel  |



#### **Product Diagram**



#### **Parts Explore**