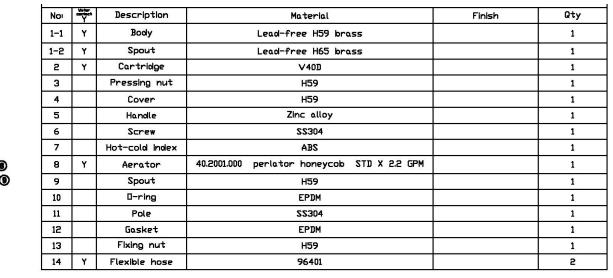

rds two times for a lifetime of durable performance.
- Elegant modern timeless style design.
- Single lever control for single hole installaiton.
- Perfect height for use with vessels lavatories.

## **Codes and Standards**

These products meet or exceed the following codes and standards:

- ANSI A117,1
- ASME A112.18.1
- CSA B-125
- NSF 61/SECTION 9 & ANNEX G
- AB1953

# **Specified Model & Finish**

| Model # | Description                                          | Finish          |
|---------|------------------------------------------------------|-----------------|
| B481SPC | Tall Single Lever Handle Single Hole Lavatory Faucet | Polished Chrome |
| B481SBN | Tall Single Lever Handle Single Hole Lavatory Faucet | Brushed Nickel  |



#### **Product Diagram**



#### **Parts Explore**