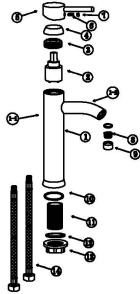

s two times for a lifetime of durable performance.
- Elegant modern timeless style design.
- Single lever control for single hole installaiton.
- Perfect height for use with vessels lavatories.

## **Codes and Standards**

These products meet or exceed the following codes and standards:

- ANSI A117,1
- ASME A112.18.1
- CSA B-125
- NSF 61/SECTION 9 & ANNEX G
- AB1953

# **Specified Model & Finish**

| Model # | Description                                          | Finish          |
|---------|------------------------------------------------------|-----------------|
| B481SPC | Tall Single Lever Handle Single Hole Lavatory Faucet | Polished Chrome |
| B481SBN | Tall Single Lever Handle Single Hole Lavatory Faucet | Brushed Nickel  |



#### **Product Diagram**



#### **Parts Explore**